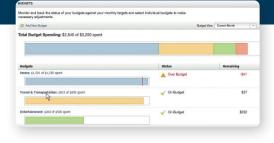

## **Desktop Budget How-To Guide**

|                                                                 |                                                                                                                                                                                                                                                                                                                                                                                                                                                                                                                                                                                                                                                                                                                                                                                                                                                                                                                                                                                                                                                                                                                                                                                                                                                                                                                                                                                                                                                                                                                                                                                                                                                                                                                                                                                                                                                                                                                                                                                                                                                                                                                               | 2                                                                                                                                    | Additional Validation                                                                           | 3                                                                        | Identification         Address         Address         Cancels         Cancels         Monthmatication           Account                                                  |
|-----------------------------------------------------------------|-------------------------------------------------------------------------------------------------------------------------------------------------------------------------------------------------------------------------------------------------------------------------------------------------------------------------------------------------------------------------------------------------------------------------------------------------------------------------------------------------------------------------------------------------------------------------------------------------------------------------------------------------------------------------------------------------------------------------------------------------------------------------------------------------------------------------------------------------------------------------------------------------------------------------------------------------------------------------------------------------------------------------------------------------------------------------------------------------------------------------------------------------------------------------------------------------------------------------------------------------------------------------------------------------------------------------------------------------------------------------------------------------------------------------------------------------------------------------------------------------------------------------------------------------------------------------------------------------------------------------------------------------------------------------------------------------------------------------------------------------------------------------------------------------------------------------------------------------------------------------------------------------------------------------------------------------------------------------------------------------------------------------------------------------------------------------------------------------------------------------------|--------------------------------------------------------------------------------------------------------------------------------------|-------------------------------------------------------------------------------------------------|--------------------------------------------------------------------------|---------------------------------------------------------------------------------------------------------------------------------------------------------------------------|
| Once logged<br>into Online<br>Banking, click<br>on "Budgeting". | lcome, George Wäshington Ver let loge was 569 08, 2021 10:14 PM Ne<br>ocunts<br>ets<br>mim ● Austhol Interne Contro Fators<br>mimps 55,547,55 55,547,55 1<br>Morth CentRicate 535,547,55 1<br>Tatel ● \$63,265,65 563,265,65                                                                                                                                                                                                                                                                                                                                                                                                                                                                                                                                                                                                                                                                                                                                                                                                                                                                                                                                                                                                                                                                                                                                                                                                                                                                                                                                                                                                                                                                                                                                                                                                                                                                                                                                                                                                                                                                                                  | You will be required to<br>complete an additional<br>one-time security<br>validation by entering<br>your login credentials<br>again. | For security purposes, please re-enter your login credentials: Username Password Cauch / Regime | To set up a<br>Budget, sele<br>"Budgets" fr<br>the Budgeti<br>Dashboard. |                                                                                                                                                                           |
| 4                                                               | DASHBOARD TRANSACTIONS ANALYSIS BLOCKTS ODALS                                                                                                                                                                                                                                                                                                                                                                                                                                                                                                                                                                                                                                                                                                                                                                                                                                                                                                                                                                                                                                                                                                                                                                                                                                                                                                                                                                                                                                                                                                                                                                                                                                                                                                                                                                                                                                                                                                                                                                                                                                                                                 | INVESTMENTS SETTINGS                                                                                                                 | 5                                                                                               |                                                                          | dd New Budget                                                                                                                                                             |
| The Budgets page<br>will appear, click<br>"Add New Budget".     | BUCGETS  Wonitor and track the status of your budgets against your monthly largets and select individual budgets in the to make necessary adjustments. Or you can use the Statute Budgets feature to automatically create key budget Control Budget Veter Control Month  Control Budget Veter Control Month  Cont | create key budgets.                                                                                                                  | Select a Category and Budget                                                                    |                                                                          | Enter information for the budget you'd like to setup. We'll teak this budget monthly and start the<br>budget over at the budgeting of each month.                         |
|                                                                 | Add a New Budget to thoughtfully manage your expenses<br>✓ This budget tool yull plantly identify how you stand for your total monthly budget, each individual<br>Management of allowance you may have remaining in your budgets.<br>Management of the subcorntraining of the subcorntraining of the appropriate budget, so you<br>Management of the subcorntraining of the subcorntraining of the subcorn and the subcorn and the subcorn and the<br>Add any point in time, you will be able to know whether you are on or off track for each of your budget.                                                                                                                                                                                                                                                                                                                                                                                                                                                                                                                                                                                                                                                                                                                                                                                                                                                                                                                                                                                                                                                                                                                                                                                                                                                                                                                                                                                                                                                                                                                                                                | will                                                                                                                                 | Amount for your new<br>and then Save. Conti<br>creating new Budgets<br>as needed until all yo   | inue<br>s                                                                | Budget Amount 150.00<br>scent expenses for selected category   Page 1 of 14  Date Description Category Amount  Recent expenses in the selected category will appear here. |